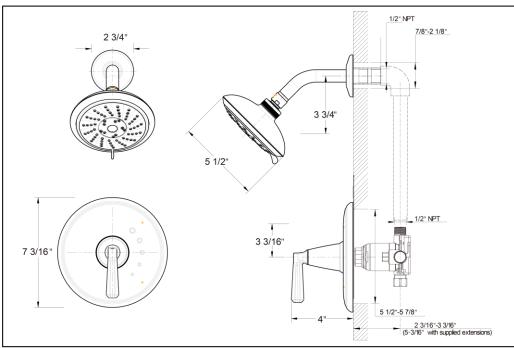

## TUB AND SHOWER

- Z Collection
- Shower Only Trim
- Requires Pressure Balance Valve Model UFP-PBV

## STANDARD SPECIFICATIONS

Trim only, requires pressure balance valve

## **FINISHES INCLUDE**

 Shower only trim: Chrome (UF79600-1) Brushed nickel (UF79603-1)